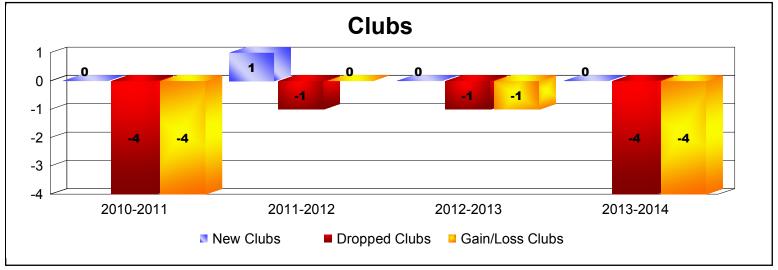

**Disbanded Districts**As of June 2014 Cumulative

| Year      | New<br>Clubs | Dropped<br>Clubs | Gain/<br>Loss<br>Clubs | New<br>Members | Charter<br>Members | Reinstate<br>Members | Transfer<br>Members | Total<br>Member<br>Added | Total<br>Members<br>Dropped | Gain/<br>Loss<br>Members |
|-----------|--------------|------------------|------------------------|----------------|--------------------|----------------------|---------------------|--------------------------|-----------------------------|--------------------------|
| 2010-2011 | 0            | -4               | -4                     | 0              | 0                  | 0                    | 0                   | 0                        | -47                         | -47                      |
| 2011-2012 | 1            | -1               | 0                      | 10             | 20                 | 0                    | 0                   | 30                       | -16                         | 14                       |
| 2012-2013 | 0            | -1               | -1                     | 5              | 0                  | 1                    | 0                   | 6                        | -35                         | -29                      |
| 2013-2014 | 0            | -4               | -4                     | 0              | 0                  | 0                    | 0                   | 0                        | -38                         | -38                      |
| Average   | 0            | -3               | -2                     | 4              | 5                  | 0                    | 0                   | 9                        | -34                         | -25                      |