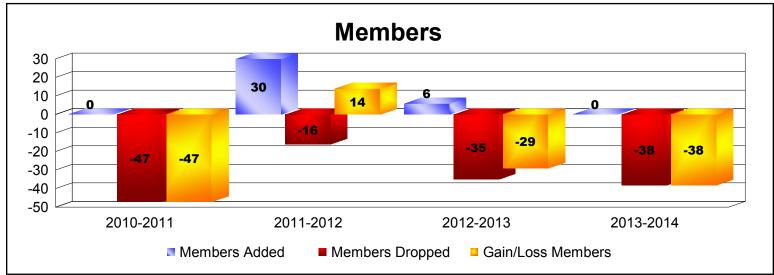

**Disbanded Districts**As of June 2014 Cumulative

| Year      | New<br>Clubs | Dropped<br>Clubs | Gain/<br>Loss<br>Clubs | New<br>Members | Charter<br>Members | Reinstate<br>Members | Transfer<br>Members | Total<br>Member<br>Added | Total<br>Members<br>Dropped | Gain/<br>Loss<br>Members |
|-----------|--------------|------------------|------------------------|----------------|--------------------|----------------------|---------------------|--------------------------|-----------------------------|--------------------------|
| 2010-2011 | 0            | -4               | -4                     | 0              | 0                  | 0                    | 0                   | 0                        | -47                         | -47                      |
| 2011-2012 | 1            | -1               | 0                      | 10             | 20                 | 0                    | 0                   | 30                       | -16                         | 14                       |
| 2012-2013 | 0            | -1               | -1                     | 5              | 0                  | 1                    | 0                   | 6                        | -35                         | -29                      |
| 2013-2014 | 0            | -4               | -4                     | 0              | 0                  | 0                    | 0                   | 0                        | -38                         | -38                      |
| Average   | 0            | -3               | -2                     | 4              | 5                  | 0                    | 0                   | 9                        | -34                         | -25                      |